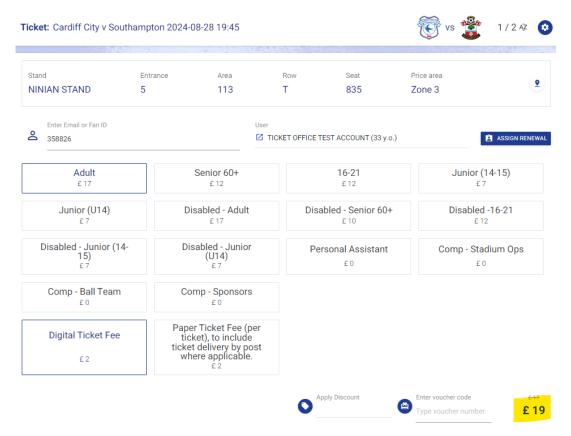

When purchasing your tickets online for the match you will need to apply the discount that season ticket holders are eligible for. Otherwise, your match ticket will show as the full price for a non season ticket holder as per the below.