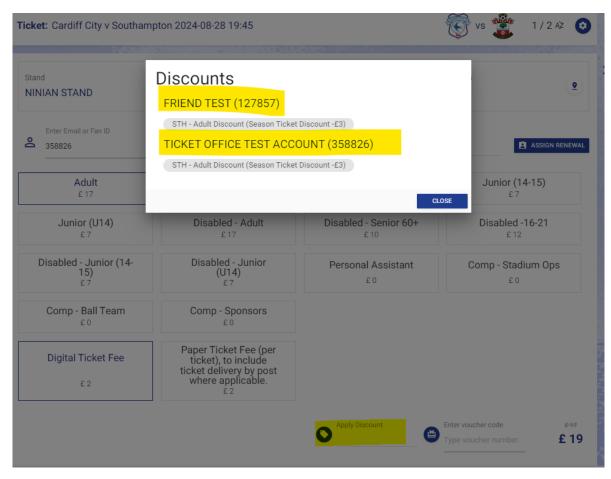

If you are purchasing on behalf of family and friends that are also season ticket holders, you will need to ensure they're in your family and friends network to apply the discount to each ticket as the discount is only applicable to one ticket per season ticket holder.

You will need to select 'Apply Discount' and then you will see the people within your family and friends network that you are able to purchase on behalf of. Once the discount has been used towards one ticket it will no longer appear on the next seat.