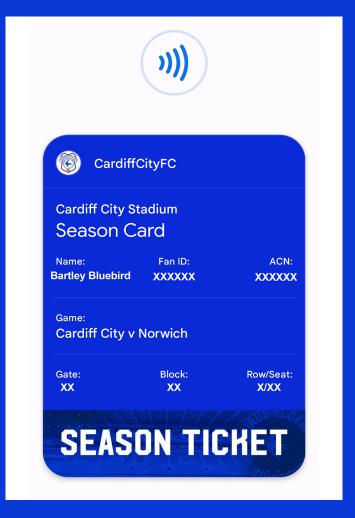

Please see an image below of a Digital Ticket example along with an image with further instruction of where to place your device to gain entry:

Digital Season Tickets will automatically update to the next fixture once the previous fixture has passed.