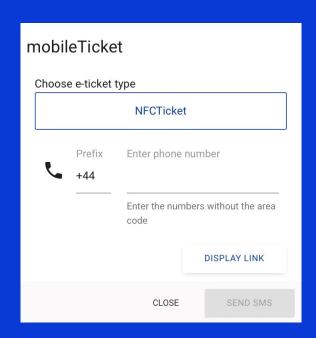

Scroll down to the buttons on the next page, click the 'SENDSTSMS' button and a pop up will appear.

Click the display link button to display your clickable download link. Pressing this link and following the on-screen instructions to download your Season Ticket directly to your devices wallet.

Alternatively, you can enter a telephone number and click the 'SEND SMS' button to send the download link to your device via text message. Simply click the link on your text message and follow the on-screen instructions to add your Digital Season Ticket to your devices wallet.

| mobileTicket         |                               |                                         |              |
|----------------------|-------------------------------|-----------------------------------------|--------------|
| Choose e-ticket type |                               |                                         |              |
| NFCTicket            |                               |                                         |              |
| و                    | Prefix Enter phone number +44 |                                         |              |
|                      |                               | Enter the numbers without the area code |              |
|                      |                               |                                         | DISPLAY LINK |
|                      |                               | CLOSE                                   | SEND SMS     |

Click the display link button to display your clickable download link. Press this link and follow the on-screen instructions to download your match ticket directly to your devices wallet.

Alternatively, you can enter a telephone number and click the 'SEND SMS' button to send the download link to your device via text message. Simply click the link on your text message and follow the on-screen instructions to add your Digital Season Ticket to your devices wallet.