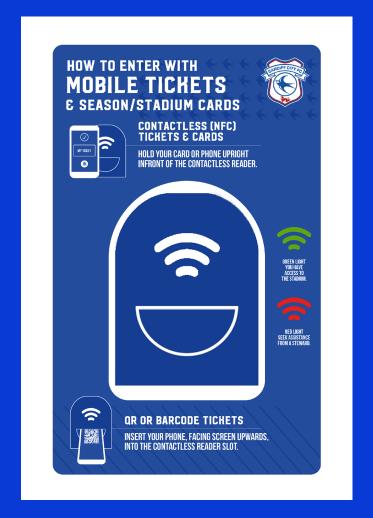

## HOW USE YOUR DIGITAL TICKET TO GAIN ENTRY:

To access your Season Ticket/match ticket, click on the near by notification that appears when you are in the vicinity of Cardiff City Stadium or access it directly from the phone wallet application. To access your contactless tickets without a notification, open your 'Google Wallet' and scroll to find the correct ticket.

Present your Digital Ticket by tapping the back of your device on the reader with the contactless symbol. If you have multiple contactless tickets, you can swipe left or right to access them one at a time and present to the reader for access.

Please see an image below of a Digital Ticket example along with an image with further instruction of where to place your device to gain entry:

Digital Season Tickets will automatically update to the next fixture once the previous fixture has passed.